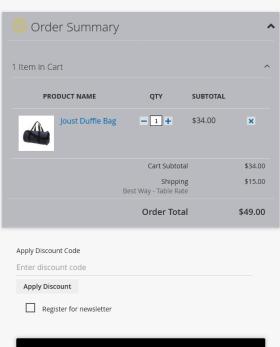

### **Display Configuration**

**Show Login Link:** Select yes to show a link for visitors to login.

**Show/Hide Footer/Header:** Select yes to show/hide footer header at once.

**Show Discount Code Section:** Set yes to show discount code section.

#### **Newsletter**

**Show Newsletter Checkbox:** Choose yes to display newsletter checkbox. **Checked Newsletter by Default:** Set yes to have the newsletter checkbox ticked by default.