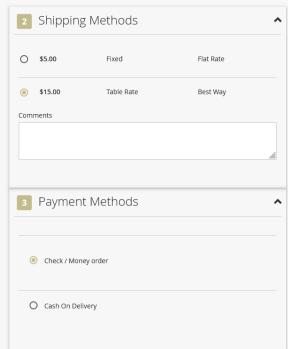

## One Step Checkout

Please provide your information below to finalize your purchase.

Place Order

2 Columns with Floating Column layout used for the checkout page.

Select the layout as 2 columns for the checkout page.