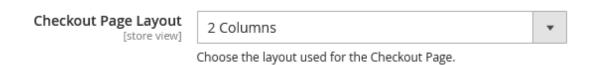

Select the layout as 3 columns with Colspan for the checkout page.

3 Columns Colspan layout used for the checkout page.

Choose the layout used for the Checkout Page.

Select the layout as 2 columns with Floating Column for the checkout page.

## One Step Checkout

Please provide your information below to finalize your purchase.

Place Order

2 Columns with Floating Column layout used for the checkout page.

Select the layout as 2 columns for the checkout page.

2 Columns layout used for the checkout page.

| Checkout Page Layout [store view] | 1 Column                                     | • | Use system value |
|-----------------------------------|----------------------------------------------|---|------------------|
|                                   | Choose the layout used for the Checkout Page |   |                  |