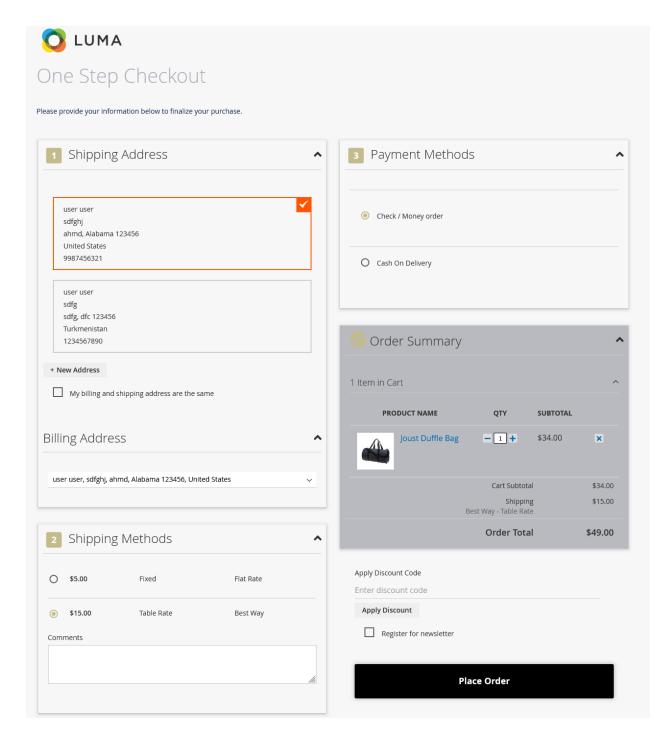

Custom CSS: Enter the custom CSS as required.

Select the layout as 3 columns for the checkout page.

3 Columns layout used for the checkout page.

| Checkout Page Layout [store view] | 3 Columns With Colspan                       | • | Use system value |
|-----------------------------------|----------------------------------------------|---|------------------|
|                                   | Choose the layout used for the Checkout Page |   |                  |

## One Step Checkout

Please provide your information below to finalize your purchase.

Place Order

2 Columns with Floating Column layout used for the checkout page.

Select the layout as 2 columns for the checkout page.