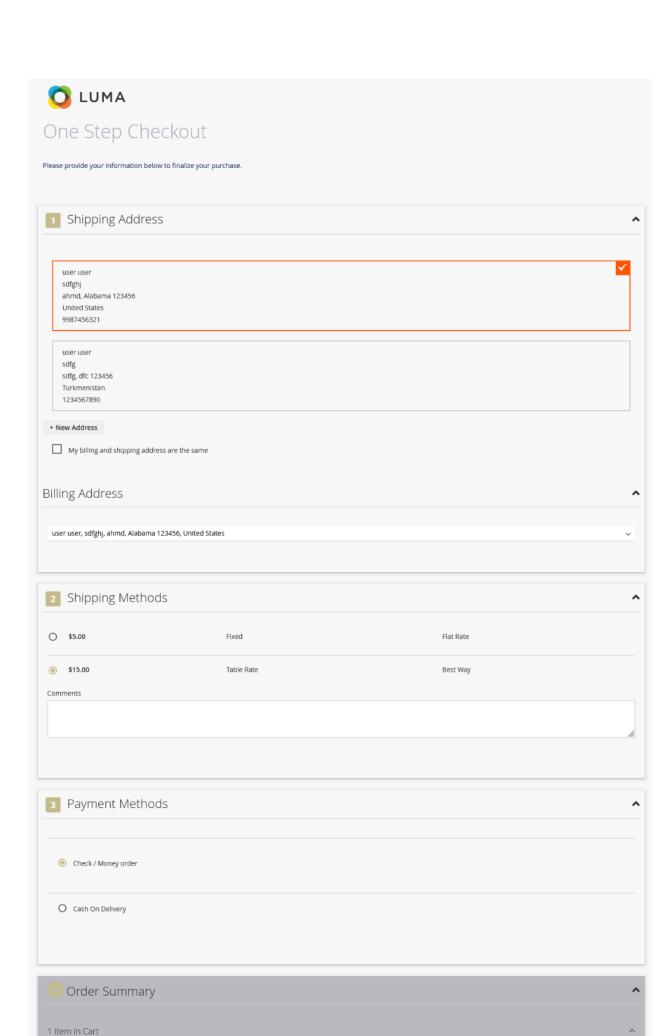

2 Columns layout used for the checkout page.

| Checkout Page Layout [store view] | 1 Column                                     | • | Use system value |
|-----------------------------------|----------------------------------------------|---|------------------|
|                                   | Choose the layout used for the Checkout Page |   |                  |

Select the layout as 1 column for the checkout page.

| 1 Column layout used | I for the checkout pa | ıge. |  |
|----------------------|-----------------------|------|--|
|                      |                       |      |  |
|                      |                       |      |  |
|                      |                       |      |  |
|                      |                       |      |  |
|                      |                       |      |  |
|                      |                       |      |  |
|                      |                       |      |  |