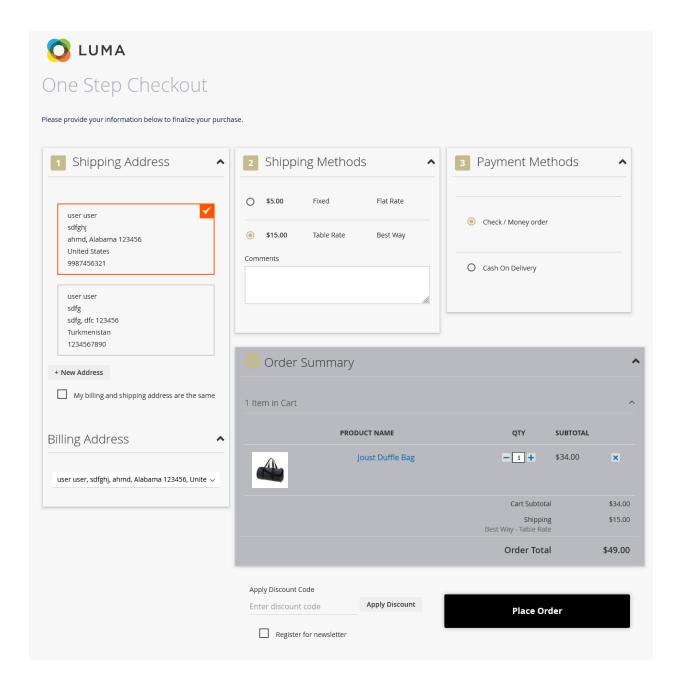

Select the layout as 3 columns with Colspan for the checkout page.

3 Columns Colspan layout used for the checkout page.

Choose the layout used for the Checkout Page.

Select the layout as 2 columns with Floating Column for the checkout page.

## One Step Checkout

Please provide your information below to finalize your purchase.

Place Order

2 Columns with Floating Column layout used for the checkout page.

Select the layout as 2 columns for the checkout page.