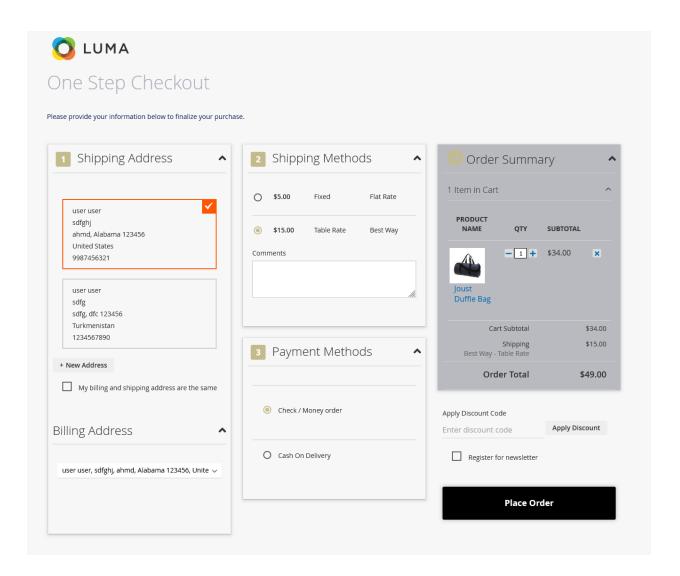

Custom CSS: Enter the custom CSS as required.

Select the layout as 3 columns for the checkout page.

3 Columns layout used for the checkout page.

| Checkout Page Layout [store view] | 3 Columns With Colspan                       | • | Use system value |
|-----------------------------------|----------------------------------------------|---|------------------|
|                                   | Choose the layout used for the Checkout Page |   |                  |