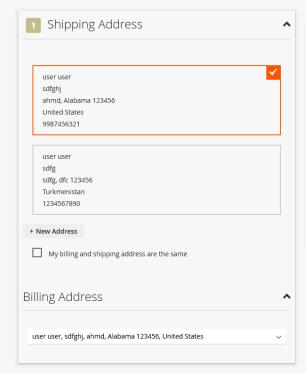

## One Step Checkout

Please provide your information below to finalize your purchase.

Place Order

2 Columns with Floating Column layout used for the checkout page.

Select the layout as 2 columns for the checkout page.