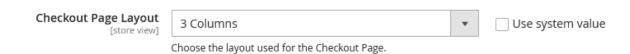

Custom CSS: Enter the custom CSS as required.

Select the layout as 3 columns for the checkout page.

3 Columns layout used for the checkout page.

| Checkout Page Layout [store view] | 3 Columns With Colspan                       | • | Use system value |
|-----------------------------------|----------------------------------------------|---|------------------|
|                                   | Choose the layout used for the Checkout Page |   |                  |