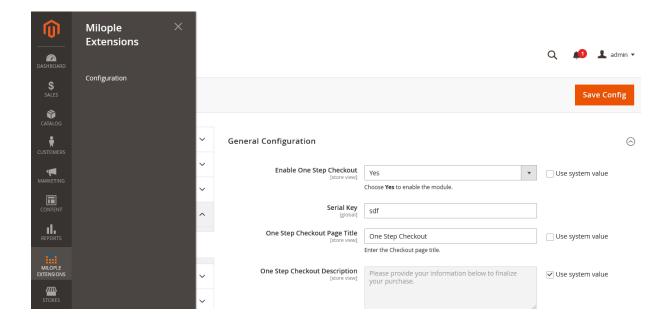

### **General Configuration**

One Step Checkout: Select yes to enable the extension from the backend.

**Serial Key:** Enter the serial key to activate the extension.

Page Title: Add the page title that you want to display.

**Description:** Enter the description of one step checkout that you want to show.

**Allow Guest Checkout:** Select yes to allow checking out as a guest.

**Default Shipping Method & Default Payment Method:** Choose the shipping and payment method from the drop-down menu to set as a default one.

**Auto-redirect to One Step Checkout Page:** On clicking yes, it automatically redirects to the checkout page as soon as the product is added to the cart.

**Show Billing Address:** Select yes to display a separate billing address.

**Route:** Enter the URL to set for the checkout page.

**Enable Blocks Collapse:** Set yes to collapse the blocks.