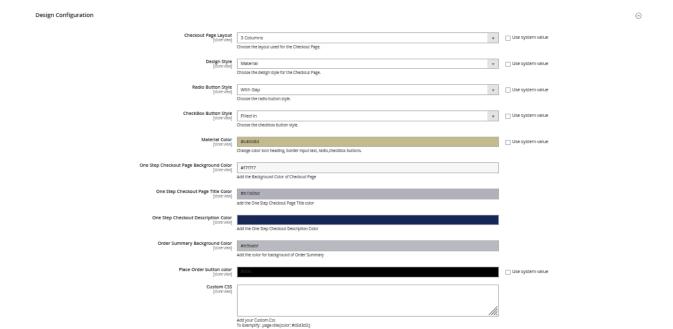

### **Design Configuration**

**Checkout Page Layout:** Select the page layout for the checkout page.

**Design Style:** Choose the design style for the checkout page.

Radio Button Style: Select the radio button style from the drop-down menu.

**Checkout Button Style:** Choose the checkout button style.

**Material Color:** Select the material color from the available options.

One Step Checkout Background Color: Select the background color for the checkout

page.

**Description Color:** Choose the description color for the checkout page.

Order Summary Background Color: Enter the color for background of order summary.

Place Order Button Color: Select the color for the place order button.

Custom CSS: Enter the custom CSS as required.

Select the layout as 3 columns for the checkout page.

3 Columns layout used for the checkout page.

| Checkout Page Layout [store view] | 3 Columns With Colspan                       | • | Use system value |
|-----------------------------------|----------------------------------------------|---|------------------|
|                                   | Choose the layout used for the Checkout Page |   |                  |