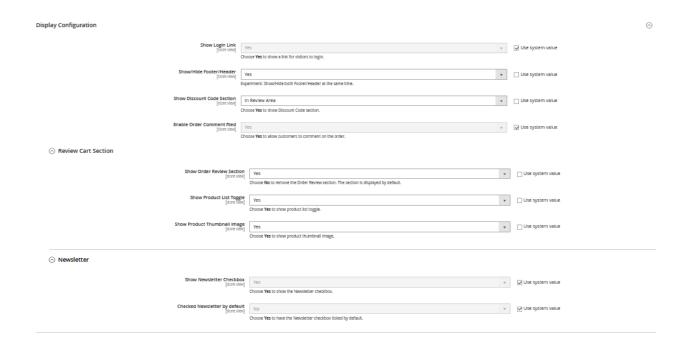

### **Display Configuration**

**Show Login Link:** Select yes to show a link for visitors to login.

**Show/Hide Footer/Header:** Select yes to show/hide footer header at once.

**Show Discount Code Section:** Set yes to show discount code section.

Enable Order Comment Field: Choose yes to allow customers to comment on the order.

#### **Review Cart Section**

**Show Order Review Section:** Set no to remove order review section or else will appear as default.

**Show Product List Toggle:** Choose yes to display product list toggle.

**Show Product Thumbnail Image:** Select yes to show product thumbnail image.

#### **Newsletter**

**Show Newsletter Checkbox:** Choose yes to display newsletter checkbox. **Checked Newsletter by Default:** Set yes to have the newsletter checkbox ticked by default.