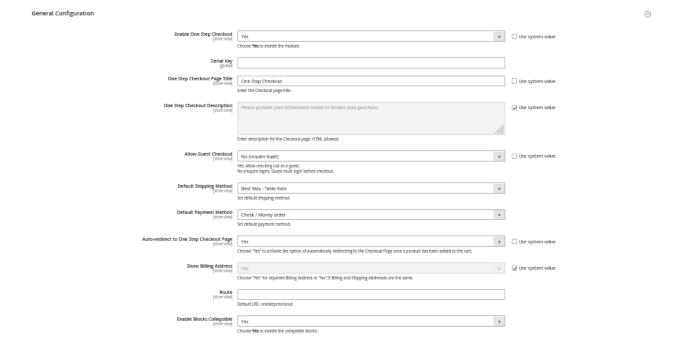

### **General Configuration**

One Step Checkout: Select yes to enable the extension from the backend.

**Serial Key:** Enter the serial key to activate the extension.

Page Title: Add the page title that you want to display.

**Description:** Enter the description of one step checkout that you want to show.

**Allow Guest Checkout:** Select yes to allow checking out as a guest.

**Default Shipping Method & Default Payment Method:** Choose the shipping and payment method from the drop-down menu to set as a default one.

**Auto-redirect to One Step Checkout Page:** On clicking yes, it automatically redirects to the checkout page as soon as the product is added to the cart.

**Show Billing Address:** Select yes to display a separate billing address.

**Route:** Enter the URL to set for the checkout page.

**Enable Blocks Collapse:** Set yes to collapse the blocks.